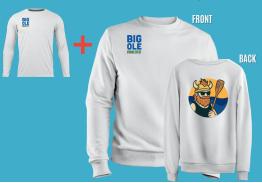

#### FUNDRAISING LEVEL REWARD

\$500+

EARN LONG SLEEVE & PADDLEFEST SWEATSHIRT WHEN YOU RAISE \$500.00+